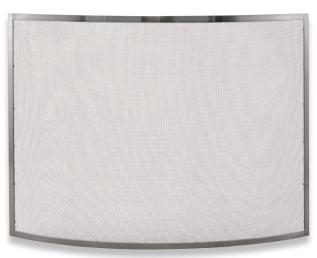

32" High x 48.5" Wide (22.7 lbs.)

S-1613

**NEW!** 3 Panel Heavy Pewter Screen with Decorative Scroll S-1612

34" High x 52" Wide (34 lbs.)

Single Panel Curved Pewter Screen 31" High x 41" Wide (12.4 lbs.) S-1613